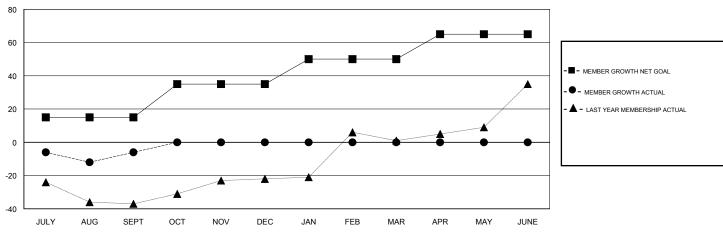

## GOALS AND ACTUAL MEMBERS CUMULATIVE

| DROPPED CLUBS: 0     |         | 9 CLUBS OF 44 ADDED 1 OR MORE<br>NEW MEMBERS | GENDER DISTRIBUTION           MALE         940 (69.42%)           FEMALE         414 (30.58%) |    |
|----------------------|---------|----------------------------------------------|-----------------------------------------------------------------------------------------------|----|
| DROPPED MEMBERS      |         |                                              | Women Percentage Fiscal Year Goal: 5%                                                         |    |
| DECEASED             | 4       | II I                                         | TOTAL FAMILY UNIT MEMBERS                                                                     | 96 |
| CLUB CANCELLED OTHER | 0<br>24 |                                              | FAMILY MEMBERS PAYING HALF                                                                    | 51 |
| TOTAL                | 28      |                                              | DUES                                                                                          |    |

### MAHESH CHITNIS **LOCATION NEW YORK GMT CA** Clubs Members RESULTS FOR 2018-2019 RESULTS FOR 2018-2019 NEW CLUB GOAL NEW CLUBS DROPPED CLUBS MEMBER GROWTH NET MEMBER GROWTH DROPPED QUARTER QUARTER GOAL ACTUAL MEMBERS ACTUAL (including transfers) 0 0 15 24 28 JULY/AUG/SEPT JULY/AUG/SEPT 0 20 0 0 OCT/NOV/DEC OCT/NOV/DEC 0 0 0 0 0 15 JAN/FEB/MAR JAN/FEB/MAR 0 0 0 0 15 APR/MAY/JUNE APR/MAY/JUNE