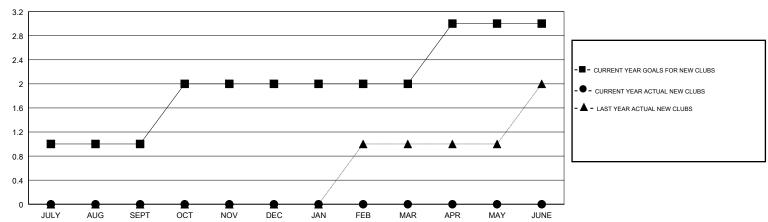

# GOALS AND ACTUAL NEW CLUBS CUMULATIVE

### MAHESH CHITNIS **LOCATION NEW YORK GMT CA** Clubs Members RESULTS FOR 2018-2019 RESULTS FOR 2018-2019 NEW CLUB GOAL NEW CLUBS DROPPED CLUBS MEMBER GROWTH NET MEMBER GROWTH DROPPED QUARTER QUARTER GOAL ACTUAL MEMBERS ACTUAL (including transfers) 0 0 15 24 28 JULY/AUG/SEPT JULY/AUG/SEPT 0 20 0 0 OCT/NOV/DEC OCT/NOV/DEC 0 0 0 0 0 15 JAN/FEB/MAR JAN/FEB/MAR 0 0 0 0 15 APR/MAY/JUNE APR/MAY/JUNE